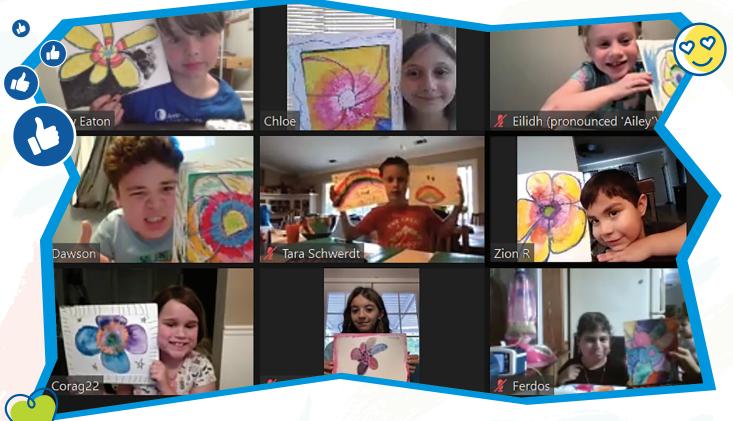

Camp Connections: Cystinosis brings kids from across the country together through Zoom to form friendships with peers who understand their journey living with this rare disease. With interactive activities like arts and crafts, STEM projects and game nights, your child can enjoy moments of joy, creativity and connection from wherever they are. Each new camper receives a welcome swag bag to kick off camp and monthly activity kits.

Give your child the gift of the analytic by enrolling them in AKF's monthly virtual adventure tailored for pediatric kidney patients.

**Camp Connections** brings kids from across the country together through monthly Zoom sessions to form friendships with peers who understand their journey living with kidney disease. With interactive activities like arts and crafts, STEM projects and game nights, your child can enjoy moments of joy, creativity and connection from wherever they are.