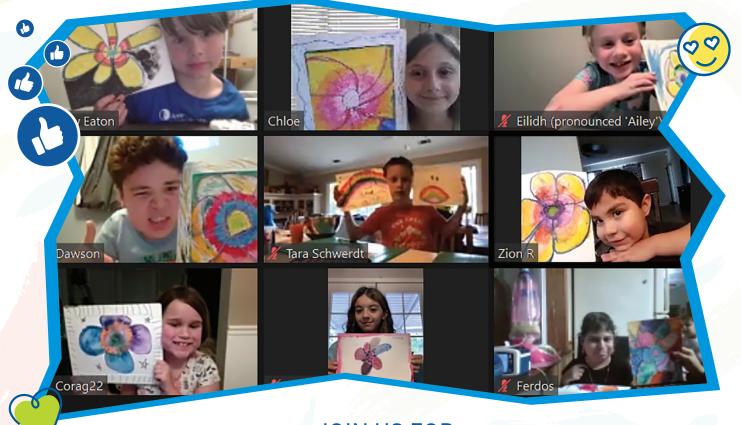

Camp Connections: Cystinosis brings kids from across the country together through Zoom to form friendships with peers who understand their journey living with this rare disease. With interactive activities like arts and crafts, STEM projects and game nights, your child can enjoy moments of joy, creativity and connection from wherever they are. Each new camper receives a welcome swag bag to kick off camp and monthly activity kits.

Give your child the gift of the analytic by enrolling them in AKF's monthly virtual adventure tailored for pediatric kidney patients.

**Camp Connections** brings kids from across the country together through monthly Zoom sessions to form friendships with peers who understand their journey living with kidney disease. With interactive activities like arts and crafts, STEM projects and game nights, your child can enjoy moments of joy, creativity and connection from wherever they are.

## EMPOWER KIDS WITH KIDNEY DISEASE: SUPPORT CAMP CONNECTIONS

Camp Connections, an innovative monthly virtual program hosted by the American Kidney Fund (AKF), provides pediatric kidney patients with opportunities to connect, create and thrive alongside peers who share their journey. Through engaging activities like arts and crafts, STEM projects and game nights, Camp Connections allows kids to be kids and build authentic friendships. AKF also expanded Camp Connections to include Camp Connections: Cystinosis, allowing campers living with cystinosis to participate in additional camp programming exclusively for children and teens who share the diagnosis.

Through interactive activities like arts and crafts, STEM projects and game nights, kids connect with others and make new friends in a supportive, fun environment. Each camper receives a welcome swag bag and monthly activity kits to make every session extra special. Parents can also find support by joining our community and sharing the challenges and joys of raising a child with kidney disease with others who "get it."