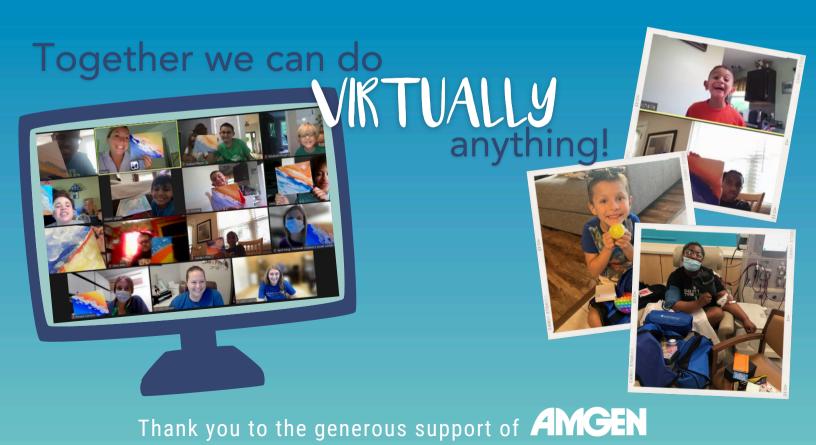

Each month, AKF hosts a virtual activity over Zoom that gives kids the opportunity to form friendships with peers who have shared experiences.

Children enrolled will receive a special camp welcome swag bag to kick off camp! Throughout the year, they will participate in a variety of virtual activities such as art classes, BINGO, science night, game night, trivia, and MORE!

## Registration Form

Each month, AKF hosts a virtual activity over Zoom that gives kids with kidney disease the opportunity to form friendships with peers who have shared experiences. Throughout the year, kids will participate in a variety of virtual activities such as art classes, BINGO, science night, game night, trivia, and MORE!